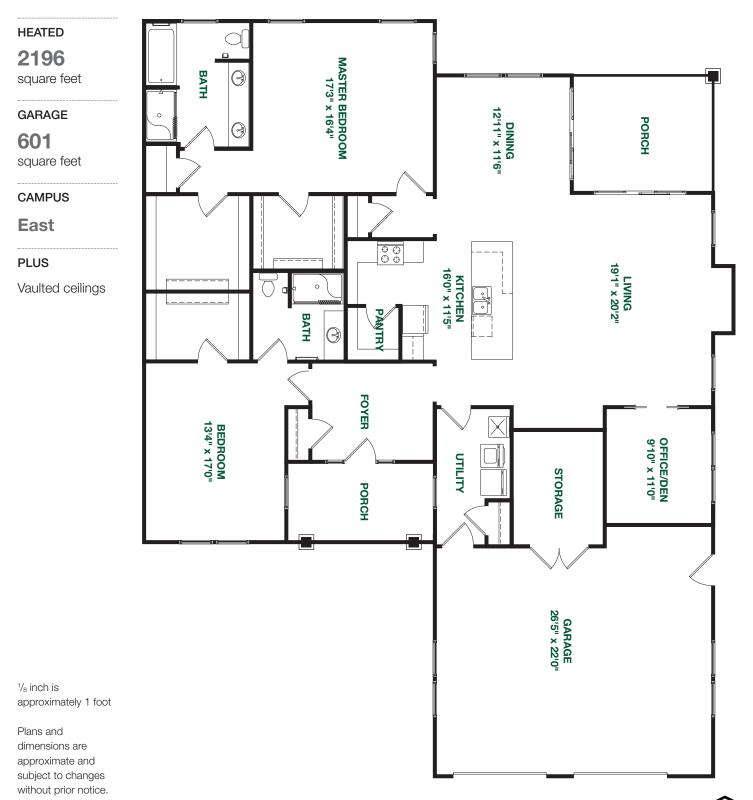

**Floor Plans** 

# Lenoir

One bedroom expanded apartment

#### HEATED

790

square feet

CAMPUS

North and Central

1/8 inch is approximately 1 foot

Plans and dimensions are approximate and subject to changes without prior notice.

ſ =