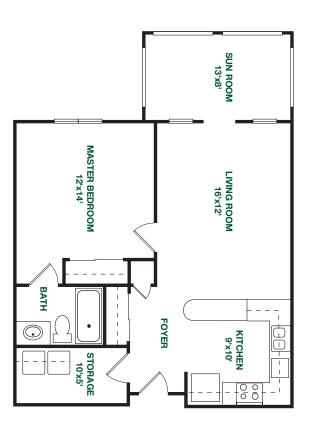

# Edgecombe

One bedroom apartment

#### HEATED

717 square feet

CAMPUS

North and Central

1/8 inch is approximately 1 foot

Plans and dimensions are approximate and subject to changes without prior notice.

Apartments at Carolina Meadows