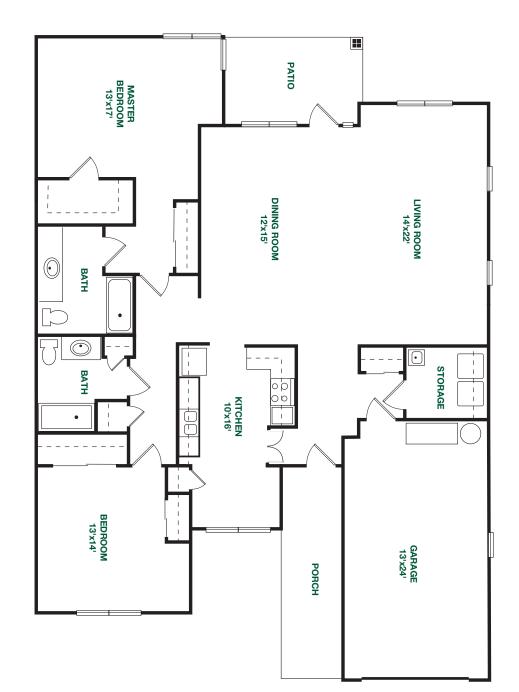

re approximate and subject to changes without prior notice.







Villas at Carolina Meadows

# Chatham

HEATED 1656

312

South

PLUS

Two bedroom villa

# ΡΑΤΙΟ square feet GARAGE LIVING ROOM 17'x20' square feet MASTER BEDROOM 14'x14' CAMPUS DINING ROOM 9'x15' Vaulted ceilings FOYER PORCH BATH $\odot$ 00 KITCHEN 13'x13' $\odot$ BATH BEDROOM 12'x14' GARAGE 13'x24'

 $^{1}/_{8}$  inch is approximately 1 foot

# Manchester

Two bedroom villa

#### HEATED

1722

square feet

GARAGE

325

square feet

CAMPUS

South

PLUS

Vaulted ceilings



1/8 inch is approximately 1 foot

Plans and dimensions are approximate and subject to changes without prior notice.



# Fairfax

Two bedroom villa

#### HEATED

1775

square feet

#### GARAGE

**312** square feet

CAMPUS

South

PLUS

Vaulted ceilings



1/8 inch is approximately 1 foot

Plans and dimensions are approximate and subject to changes without prior notice.



# Regent

Two bedroom villa with den

### HEATED

1822

square feet

#### GARAGE

288

square feet

CAMPUS

South

PLUS

Vaulted ceilings



1/8 inch is approximately 1 foot

Plans and dimensions are approximate and subject to changes without prior notice.

Revised September 2012



E

Villas at Carolina Meadows



Two bedroom villa



without prior notice.





# Hanover

Two bedroom villa





Villas at Carolina Meadows



# Madison

Two bedroom villa



approximately 1 foot



# Montgomery

Two bedroom villa with den





Carolina Meadows Inc. 100 Carolina Meadows, Chapel Hill, NC 27517-8505 www.carolinameadows.org toll-free 800-458-6756 local 919-942-4014 fax 919-929