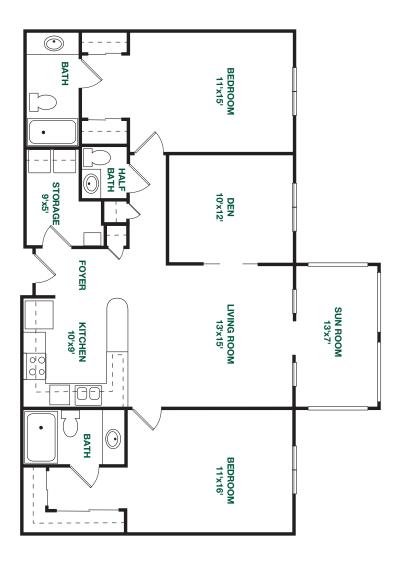

# Halifax

Two bedroom apartment

#### HEATED

1312 square feet

#### CAMPUS

North and Central

1/8 inch is approximately 1 foot