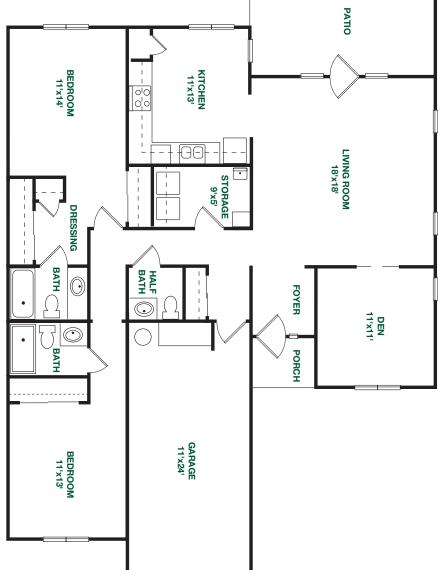

s and dimensions are approximate and subject to changes without prior notice.



# **Brunswick**

Two bedroom villa

#### HEATED

1566

square feet

#### GARAGE

264

square feet

#### CAMPUS

North and Central



1/8 inch is approximately 1 foot

Plans and dimensions are approximate and subject to changes without prior notice.



# Davidson

Two bedroom villa with den

#### HEATED 1584 ΡΑΤΙΟ square feet GARAGE BEDROOM 11'x14' KITCHEN 11'x13' 264 0<sup>1</sup>0 0<sup>1</sup>0 square feet CAMPUS 60 LIVING ROOM 18'x18' North and STORAGE 9'x5' Central DRESSING BATH HALF $\bigcirc$ FOYER ) $\odot$ DEN 11'x11' 7 $\bigcirc$ BATH PORCH GARAGE 11'x24' BEDROOM 11'x13'

 $^{1}/_{8}$  inch is approximately 1 foot

Plans and dimensions are approximate and subject to changes without prior notice.







Villas at Carolina Meadows

# Chatham

HEATED 1656

312

South

PLUS

Two bedroom villa

# ΡΑΤΙΟ square feet GARAGE LIVING ROOM 17'x20' square feet MASTER BEDROOM 14'x14' CAMPUS DINING ROOM 9'x15' Vaulted ceilings FOYER PORCH BATH $\odot$ 00 KITCHEN 13'x13' $\odot$ BATH BEDROOM 12'x14' GARAGE 13'x24'

 $^{1}/_{8}$  inch is approximately 1 foot

# Manchester

Two bedroom villa

#### HEATED

1722

square feet

GARAGE

325

square feet

CAMPUS

South

PLUS

Vaulted ceilings



1/8 inch is approximately 1 foot

Plans and dimensions are approximate and subject to changes without prior notice.



# Fairfax

Two bedroom villa

#### HEATED

1775

square feet

#### GARAGE

**312** square feet

CAMPUS

South

PLUS

Vaulted ceilings



1/8 inch is approximately 1 foot

Plans and dimensions are appr