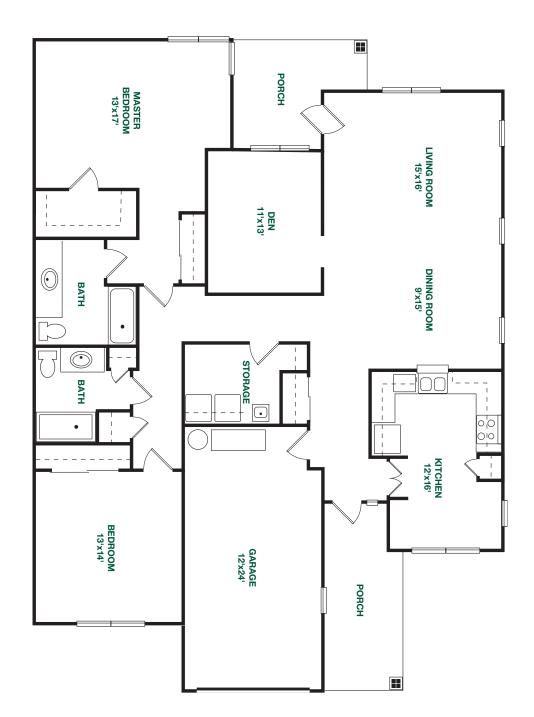

15' Vaulted ceilings FOYER PORCH BATH $\odot$ 00 KITCHEN 13'x13' $\odot$ BATH BEDROOM 12'x14' GARAGE 13'x24'

 $^{1}/_{8}$  inch is approximately 1 foot

# Manchester

Two bedroom villa

#### HEATED

1722

square feet

GARAGE

325

square feet

CAMPUS

South

PLUS

Vaulted ceilings



1/8 inch is approximately 1 foot

Plans and dimensions are approximate and subject to changes without prior notice.



# Fairfax

Two bedroom villa

#### HEATED

1775

square feet

#### GARAGE

**312** square feet

CAMPUS

South

PLUS

Vaulted ceilings



1/8 inch is approximately 1 foot

Plans and dimensions are approximate and subject to changes without prior notice.



# Regent

Two bedroom villa with den

### HEATED

1822

square feet

#### GARAGE

288

square feet

CAMPUS

South

PLUS

Vaulted ceilings



1/8 inch is approximately 1 foot

Plans and dimensions are approximate and subject to changes without prior notice.

Revised September 2012



E

Villas at Carolina Meadows



Two bedroom villa



without prior notice.





# Hanover

Two bedroom villa





Villas at Carolina Meadows



# Madison

Two bedroom villa



approximately 1 foot



# Montgomery

Two bedroom villa with den





Carolina Meadows Inc. 100 Carolina Meadows, Chapel Hill, NC 27517-8505 www.carolinameadows.org toll-free 800-458-6756 local 919-942-4014 fax 919-929-7808

Carolina Meadows is licensed as a Continuing Care Retirement Facility under the General Statutes of the State of North Carolina.