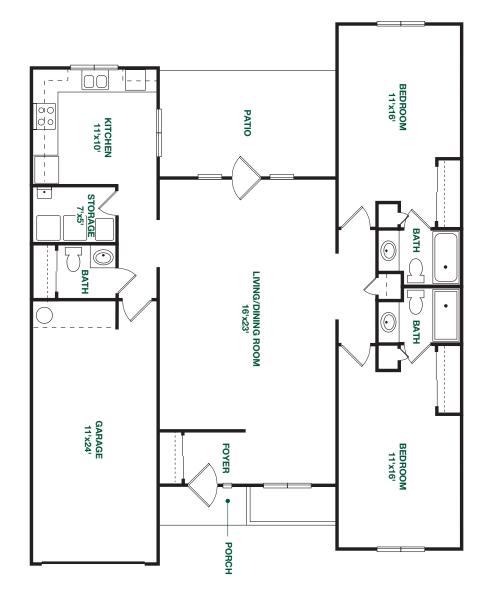

# Halifax

Two bedroom apartment

#### HEATED

1312 square feet

#### CAMPUS

North and Central

1/8 inch is approximately 1 foot