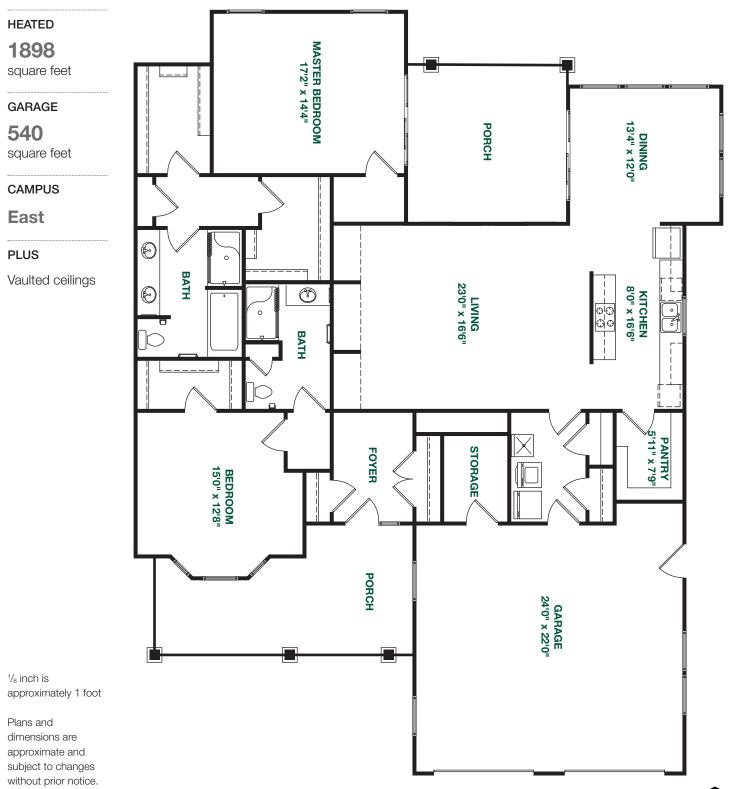

# Montgomery

Two bedroom villa with den

Carolina Meadows Inc. 100 Carolina Meadows, Chapel Hill, NC 27517-8505 www.carolinameadows.org toll-free 800-458-6756 local 919-942-4014 fax 919-929-7808

Carolina Meadows is licensed as a Continuing Care Retirement Facility under the General Statutes of the State of North Carolina.