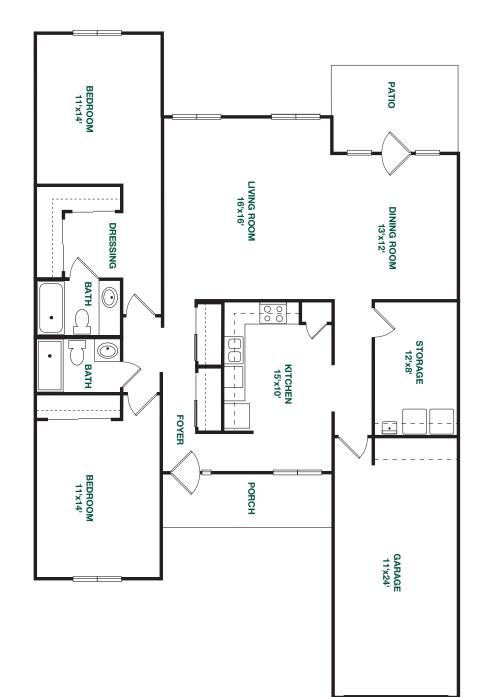

# Davidson

Two bedroom villa with den

#### HEATED 1584 ΡΑΤΙΟ square feet GARAGE BEDROOM 11'x14' KITCHEN 11'x13' 264 0<sup>1</sup>0 0<sup>1</sup>0 square feet CAMPUS 60 LIVING ROOM 18'x18' North and STORAGE 9'x5' Central DRESSING BATH HALF $\bigcirc$ FOYER ) $\odot$ DEN 11'x11' 7 $\bigcirc$ BATH PORCH GARAGE 11'x24' BEDROOM 11'x13'

 $^{1}/_{8}$  inch is approximately 1 foot

Plans and dimensions are approximate and subject to changes without prior notice.

Villas at Carolina Meadows