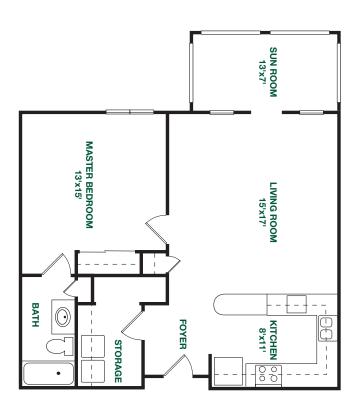

# Lenoir

One bedroom expanded apartment

#### HEATED

790

square feet

CAMPUS

North and Central

1/8 inch is approximately 1 foot

Plans and dimensions are approximate and subject to changes without prior notice.

ſ =