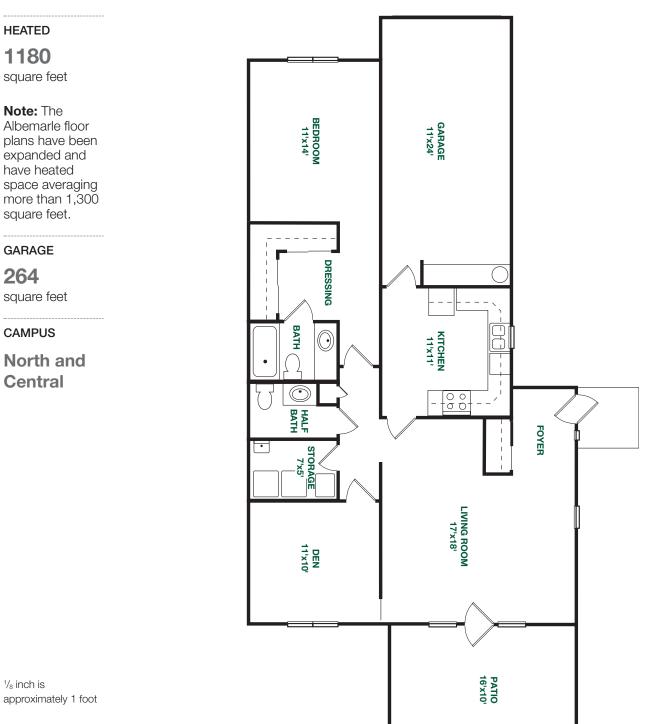

lans and dimensions are approximate and subject to changes without prior notice.

# Iredell

Twin master apartment

#### HEATED

1187 square feet

#### CAMPUS

North and Central



1/8 inch is approximately 1 foot

Plans and dimensions are approximate and subject to changes without prior notice.

Revised September 2012





# Julian

Twin master apartment with den

HEATED

1302

square feet

CAMPUS

North and Central



1/8 inch is approximately 1 foot

Plans and dimensions are approximate and subject to changes without prior notice.

# Halifax

Two bedroom apartment

#### HEATED

1312 square feet

#### CAMPUS

North and Central



1/8 inch is approximately 1 foot







# Kinston

Twin master apartment with den



1/8 inch is approximately 1 foot

# Albemarle

One bedroom villa with den





# Cumberland

Twin master villa

#### HEATED

1502

square feet

GARAGE

264

square feet

CAMPUS

North and Central



1/8 inch is approximately 1 foot

Plans and dimensions are approximate and subject to changes without prior notice.



# **Brunswick**

Two bedroom villa

#### HEATED

1566

square feet

#### GARAGE

264

square feet

#### CAMPUS

North and Central



1/8 inch is approximately 1 foot

Plans and dimensions are approximate and subject to changes without prior notice.



# Davidson

Two bedroom villa with den

#### HEATED 1584 ΡΑΤΙΟ square feet GARAGE BEDROOM 11'x14' KITCHEN 11'x13' 264 0<sup>1</sup>0 0<sup>1</sup>0 square feet CAMPUS 60 LIVING ROOM 18'x18' North and STORAGE 9'x5' Central DRESSING BATH HALF $\bigcirc$ FOYER ) $\odot$ DEN 11'x11' 7 $\bigcirc$ BATH PORCH G