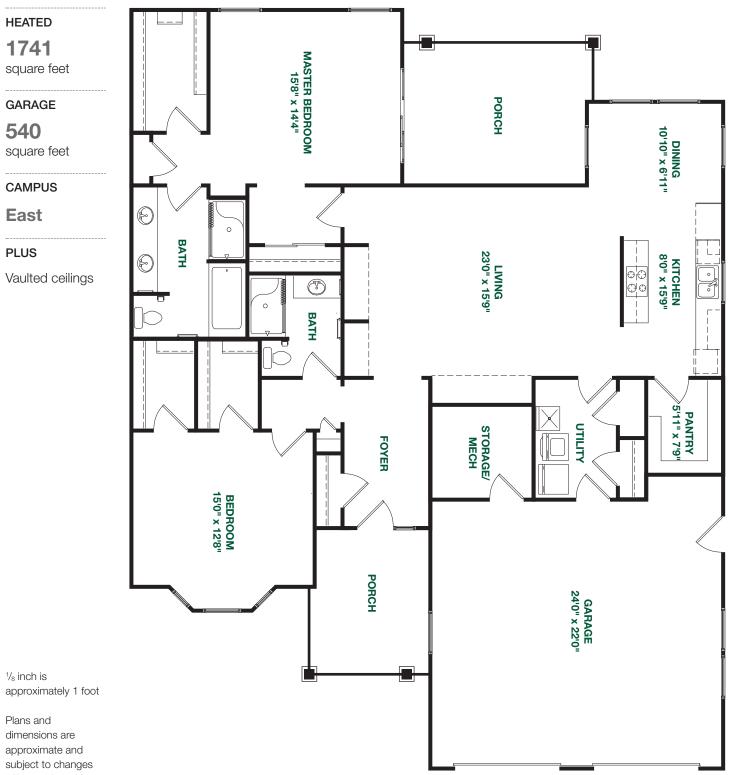

# Montgomery

Two bedroom villa with den

Carolina Meadows Inc. 100 Carolina Meadows, Chapel Hill, NC 27517-8505 www.carolinameadows.org toll-free 800-458-6756 local 919-942-4014 fax 919-929-7808

Carolina Meadows is licensed as a Continuing Care Retirement Facility under the General Statutes of the State of North Carolina.