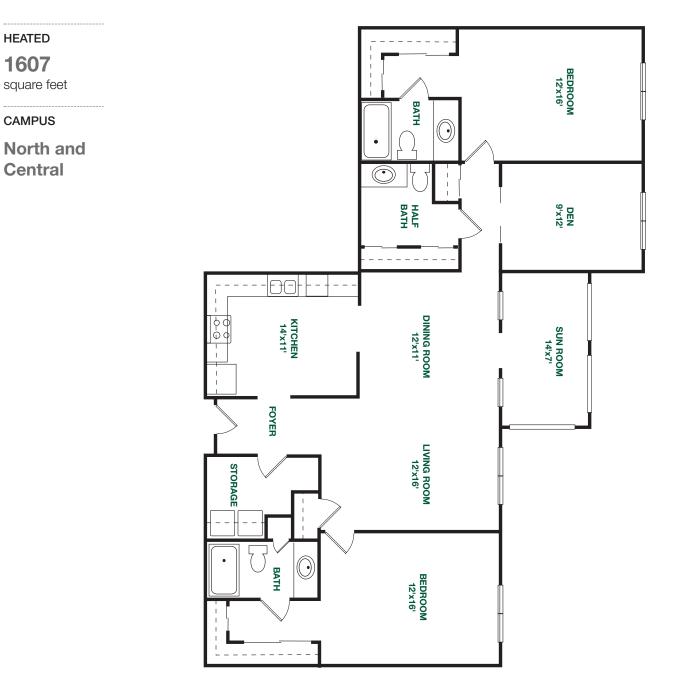

# Julian

Twin master apartment with den

HEATED

1302

square feet

CAMPUS

North and Central

1/8 inch is approximately 1 foot

Plans and dimensions are approximate and subject to changes without prior notice.