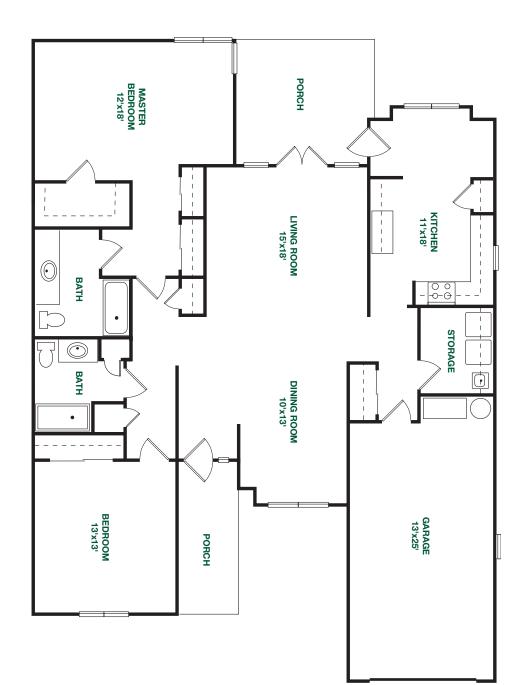

# Cumberland

Twin master villa

#### HEATED

1502

square feet

GARAGE

264

square feet

CAMPUS

North and Central

1/8 inch is approximately 1 foot

Plans and dimensions are approximate and subject to changes without prior notice.