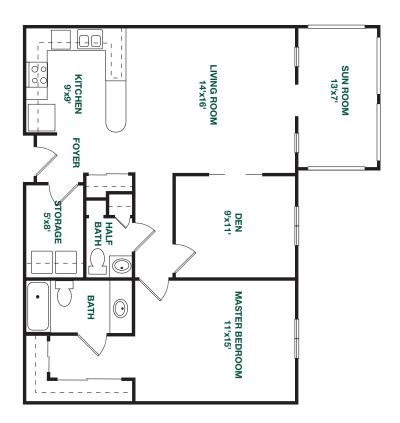

# Forsyth

One bedroom apartment with den

HEATED

1007

square feet

CAMPUS

North and Central

1/8 inch is approximately 1 foot

Plans and dimensions are approximate and subject to changes without prior notice.