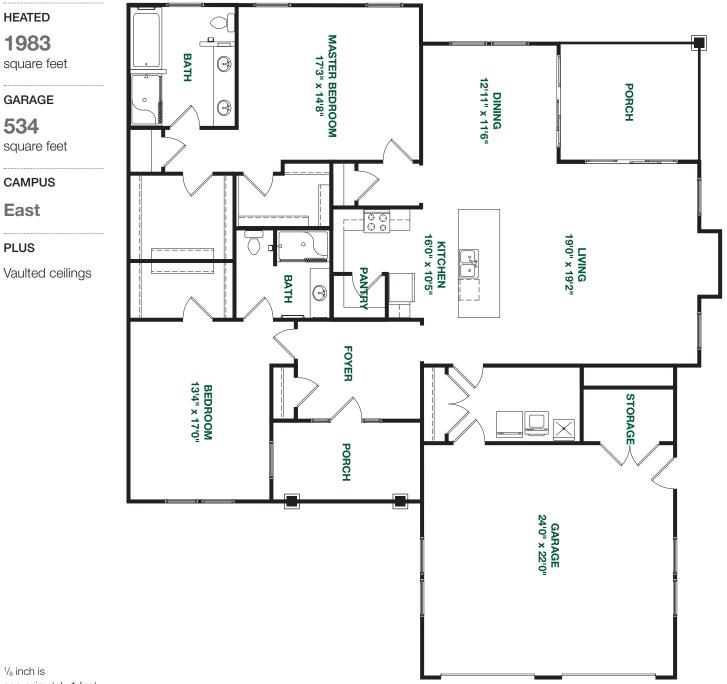

**Floor Plans** 

# Edgecombe

One bedroom apartment

#### HEATED

717 square feet

CAMPUS

North and Central

1/8 inch is approximately 1 foot

Plans and dimensions are approximate and subject to changes without prior notice.

Apartments at Carolina Meadows