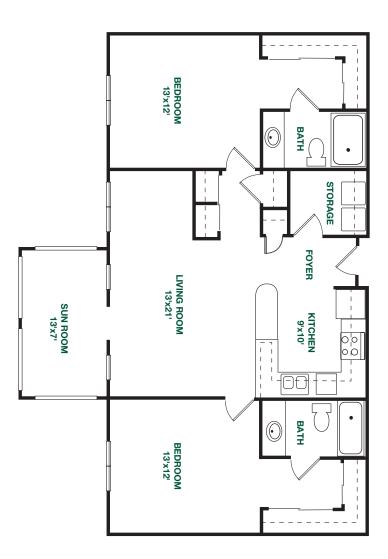

# Iredell

Twin master apartment

#### HEATED

1187 square feet

#### CAMPUS

North and Central

1/8 inch is approximately 1 foot

Plans and dimensions are approximate and subject to changes without prior notice.

Revised September 2012