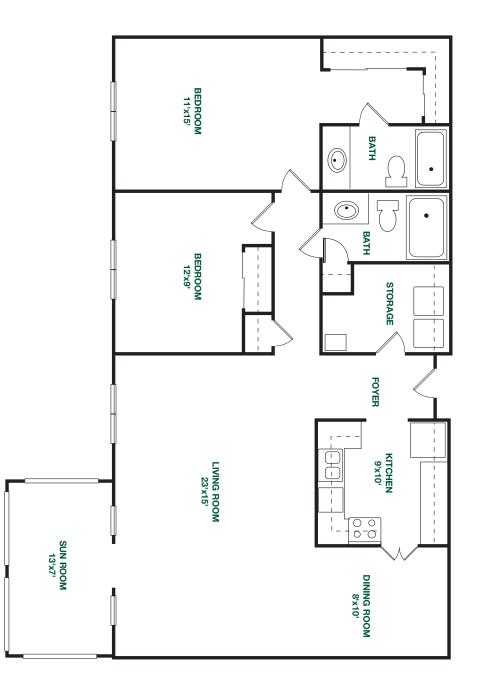

t prior notice.







ſ =

# Forsyth

One bedroom apartment with den

HEATED

1007

square feet

CAMPUS

North and Central



1/8 inch is approximately 1 foot

Plans and dimensions are approximate and subject to changes without prior notice.

# Iredell

Twin master apartment

#### HEATED

1187 square feet

#### CAMPUS

North and Central



1/8 inch is approximately 1 foot

Plans and dimensions are approximate and subject to changes without prior notice.

Revised September 2012





# Julian

Twin master apartment with den

HEATED

1302

square feet

CAMPUS

North and Central



1/8 inch is approximately 1 foot

Plans and dimensions are approximate and subject to changes without prior notice.

# Halifax

Two bedroom apartment

#### HEATED

1312 square feet

#### CAMPUS

North and Central



1/8 inch is approximately 1 foot







# Kinston

Twin master apartment with den



1/8 inch is approximately 1 foot

# Albemarle

One bedroom villa with den





# Cumberland

Twin master villa

#### HEATED

1502

square feet

GARAGE

264

square feet

CAMPUS

North and Central



1/8 inch is approximately 1 foot

Plans and dimensions are approximate and subject to changes without prior notice.



# **Brunswick**

Two bedroom villa

#### HEATED

1566

square feet

#### GARAGE

264

square feet

#### CAMPUS

North and Central



1/8 inch is approximately 1 foot

Plans and dimensions are approximate and subject to changes without prior notice.



# Davidson

Two bedroom villa with den

#### HEATED 1584 ΡΑΤΙΟ square feet GARAGE BEDROOM 11'x14' KITCHEN 11'x13' 264 0<sup>1</sup>0 0<sup>1</s