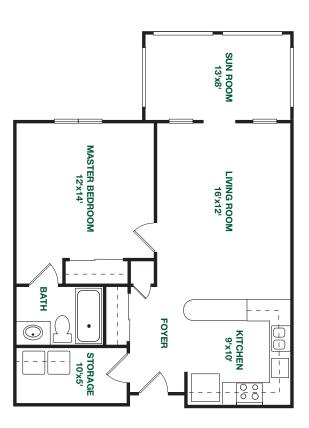

## Edgecombe

One bedroom apartment

#### HEATED

717 square feet

CAMPUS

North and Central

1/8 inch is approximately 1 foot

Plans and dimensions are approximate and subject to changes without prior notice.

Apartments at Carolina Meadows