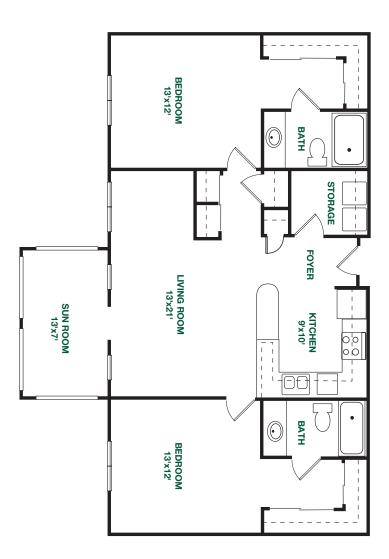

# Iredell

Twin master apartment

### HEATED

1187 square feet

#### CAMPUS

North and Central

1/8 inch is approximately 1 foot

Plans and dimensions are approximate and subject to changes without prior notice.

Revised September 2012