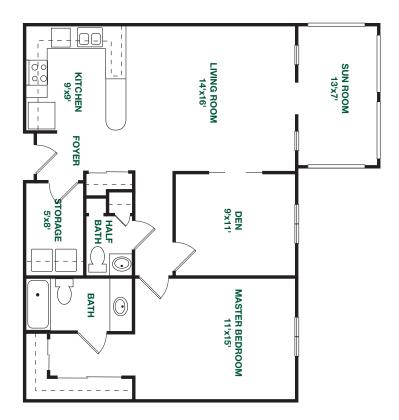

## Forsyth

One bedroom apartment with den

HEATED

1007

square feet

CAMPUS

North and Central

1/8 inch is approximately 1 foot

Plans and dimensions are approximate and subject to changes without prior notice.