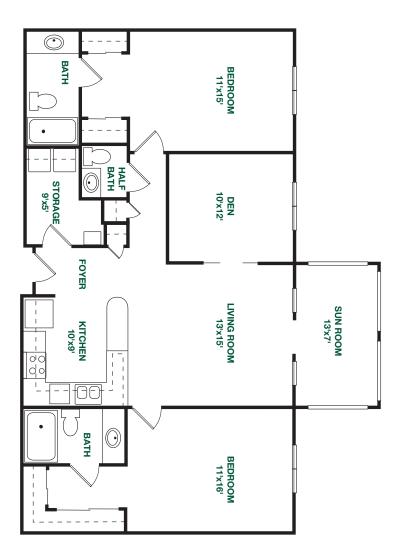

### Julian

Twin master apartment with den

HEATED

1302

square feet

CAMPUS

North and Central

1/8 inch is approximately 1 foot

Plans and dimensions are approximate and subject to changes without prior notice.