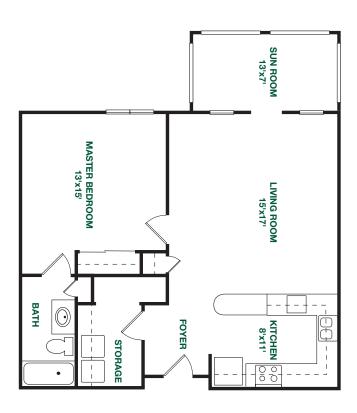

## Lenoir

One bedroom expanded apartment

#### HEATED

790

square feet

CAMPUS

North and Central

1/8 inch is approximately 1 foot

Plans and dimensions are approximate and subject to changes without prior notice.

ſ =