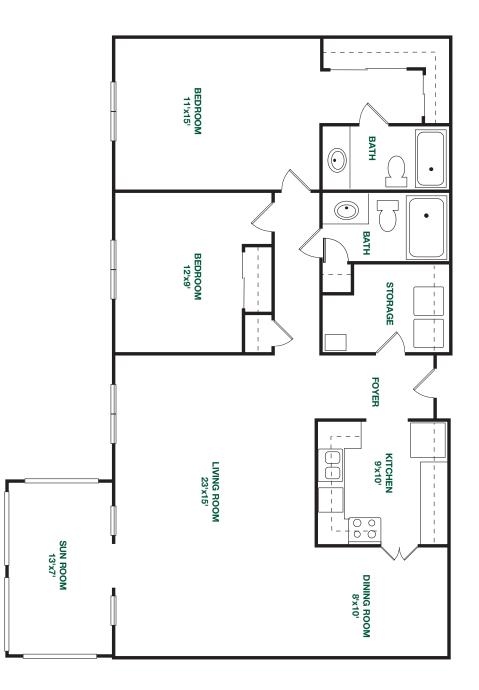

# Halifax

Two bedroom apartment

### HEATED

1312 square feet

#### CAMPUS

North and Central

1/8 inch is approximately 1 foot

Plans and dimensions are approximate and subject to changes without prior notice.