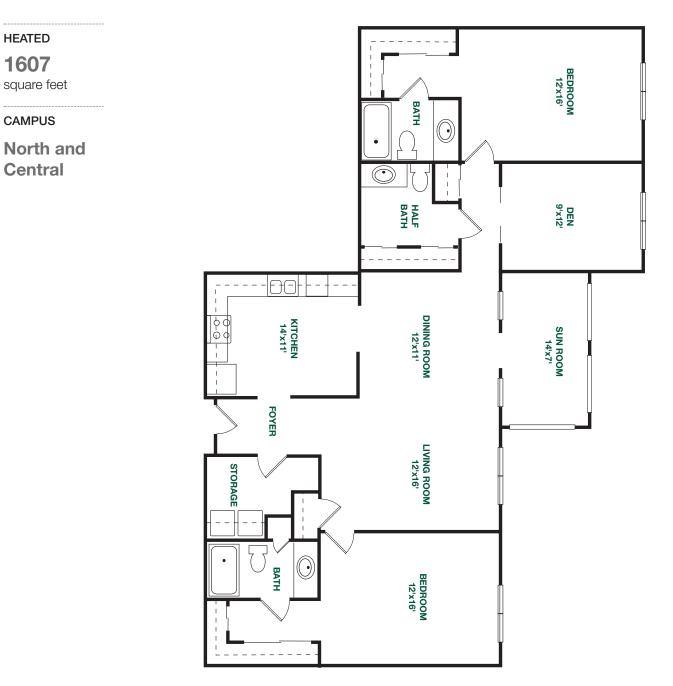

### Kinston

Twin master apartment with den

1/8 inch is approximately 1 foot

Plans and dimensions are approximate and subject to changes without prior notice.

Carolina Meadows Inc. 100 Carolina Meadows, Chapel Hill, NC 27517-8505 www.carolinameadows.org toll-free 800-458-6756 local 919-942-4014 fax 919-929-7808