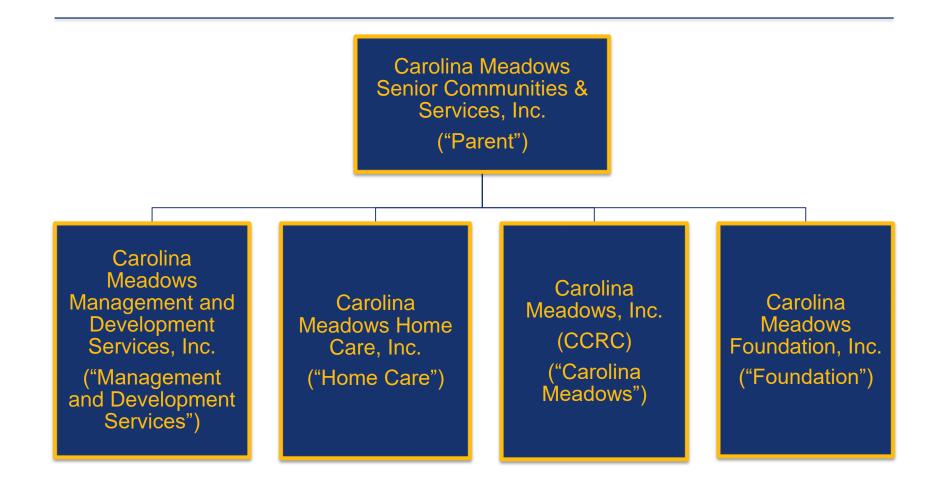

## Corporate Entities under the Carolina Meadows Parent Corporation

|                                           | NC Nonprofit<br>Corp. | IRS                               | Member/<br>Shareholder | Board                 |
|-------------------------------------------|-----------------------|-----------------------------------|------------------------|-----------------------|
| Parent                                    | Yes                   | 501(c)(3)                         | None                   | Self-<br>Perpetuating |
| Carolina<br>Meadows                       | Yes                   | 501(c)(3)                         | Parent                 | Parent elects         |
| Management and<br>Development<br>Services | No (NC corporation)   | Not eligible for 501(c)(3) status | Parent                 | Parent elects         |
| Home Care                                 | Yes                   | 501(c)(3)                         | Parent                 | Parent elects         |
| Foundation                                | Yes                   | 501(c)(3)*                        | Parent                 | Parent elects         |